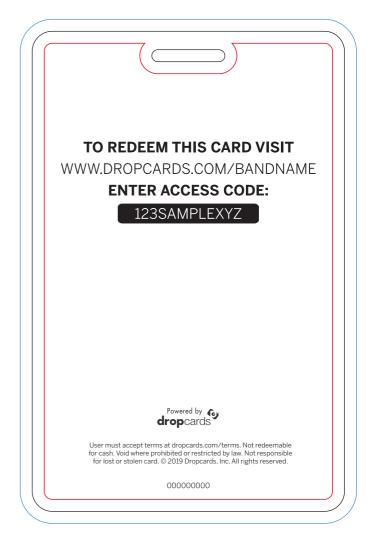

# **VIP PASS** (5" X 3.25") - TEMPLATE

# **TEMPLATE GUIDE:**

**RED LINE:** Type safety. Please make sure your text does not extend beyond this line.

**BLACK LINE:** Final cut card size.

**BLUE LINE:** Background graphics must extend to this line.

#### **CARD FRONT**



### CARD BACK



## Art Check List:

Before you submit your artwork for production, please make sure you have done the following:

| Proofread your art for spelling mistakes.            | Not flattened the template layer to your artwork.    |
|------------------------------------------------------|------------------------------------------------------|
| Made sure your image resolution is at least 300 DPI. | Created the proper amount of bleed.                  |
| Converted the image color mode to CMYK.              | Made sure all text is within the type safety area.   |
| (If using Adobe Illustrator) Outlined all fonts.     | Made sure all layers are editable and intact.        |
| (If using Adobe Illustrator) Embeded all images.     | Saved your file with your project name in the title. |
| Deleted al