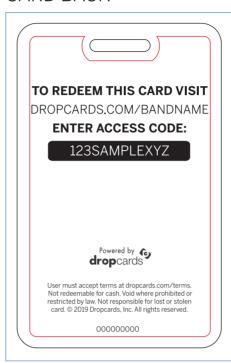

#### CARD BACK

## **EDITING THIS CARD BACK:**

You do not have to edit this card back. If you choose not to, we'll insert your URL.

#### If you decide to edit the card back please make sure to include:

- 1) Basic instructions how how to redeem this card
- 2) Your redemption URL
- 3) A space for the access code. Note: Access codes are 10 digits and cannot be printed smaller than 6pt font. They are printed in a standard font like Arial or Helvetica only in either black or white