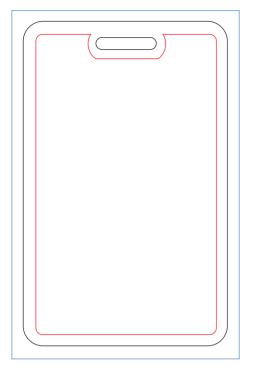

### **CARD FRONT**

### **TEMPLATE GUIDE:**

**RED LINE:** Type safety (3.125" x 1.875"). Please make sure your text does not extend beyond this line.

**BLACK LINE:** Final cut card size. (3.375" x 2.125")

**BLUE LINE:** Bleed. (3.625" x 2.375")
Background graphics must extend to this line.