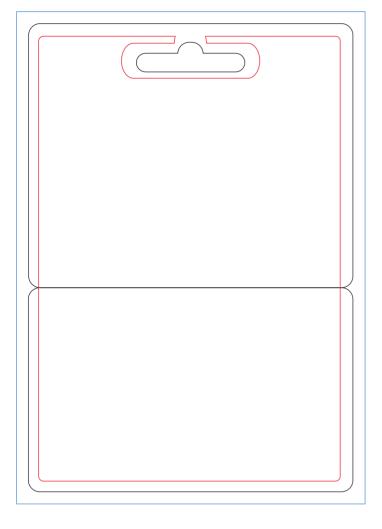

# DROPCARD WITH RETAIL RACK HANGER (3.375" X 4.875") - TEMPLATE

#### TEMPLATE GUIDE:

**RED LINE:** Type safety (3.14" x 4.63"). Please make sure your text does not extend beyond this line.

**BLACK LINE:** Final cut card size. (3.375" x 2.75")

**BLUE LINE:** Bleed. (3.625" x 5.126") Background graphics must extend to this line.

#### **CARD FRONT**

## **CARD BACK**