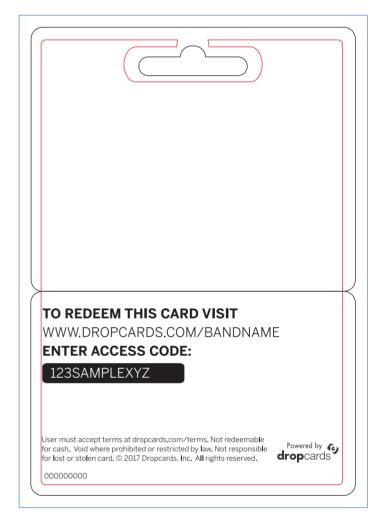

## **CARD BACK**

## **EDITING THIS CARD BACK:**

You do not have to edit this card back. If you choose not to, we'll insert your URL.

### If you decide to edit the card back please make sure to include:

- 1) Basic instructions how how to redeem this card
- 2) Your redemption URL
- 3) A space for the access code. Note: Access codes are 10 digits and cannot be printed smaller than 6pt font. They are printed in a standard font like Arial or Helvetica only in either black or white